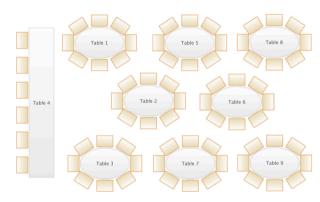

## Courtyard

This area is suitable for a seated reception for up to 200 persons.