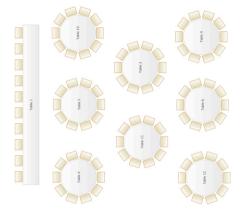

## Le Grange

This area is suitable for a seated reception for up to 90 persons.