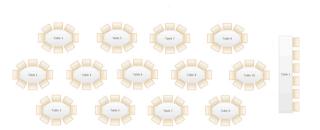

## Courtyard

This area is suitable for a seated reception for up to 200 persons.