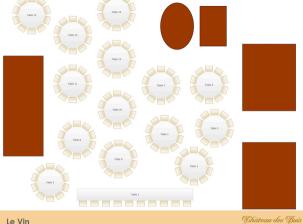

## Jardin

This area is suitable for a ceremony and/or a seated reception for up to 120 persons.





### Orangerie

This area is suitable for an indoor ceremony and/or a seated reception for up to 70 persons.

This area is also used for the evening dance floor.





## Courtyard

This area is suitable for a seated reception for up to 200 persons.





## 'Intime' Dining Room

This area is suitable for a seated reception for up to 20 persons.





# Terrace

This area is suitable for a drinks reception and/or a seated reception for up to 68 persons.





## Le Vin

This area is suitable for a seated reception for up to 150 persons.





## Le Grange

This area is suitable for a seated reception for up to 90 persons.