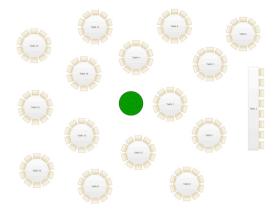

## Courtyard

This area is suitable for a seated reception for up to 200 persons.