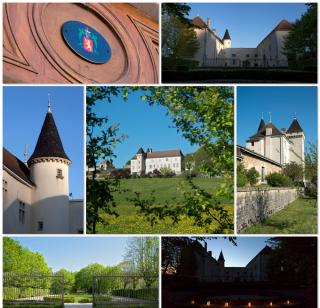

## Jardin

This area is suitable for a ceremony and/or a seated reception for up to 120 persons.

### Orangerie

This area is suitable for an indoor ceremony and/or a seated reception for up to 70 persons.

This area is also used for the evening dance floor.

## Courtyard

This area is suitable for a seated reception for up to 200 persons.

## 'Intime' Dining Room

This area is suitable for a seated reception for up to 20 persons.

# Terrace

This area is suitable for a drinks reception and/or a seated reception for up to 68 persons.

## Le Vin

This area is suitable for a seated reception for up to 150 persons.

## Le Grange

This area is suitable for a seated reception for up to 90 persons.