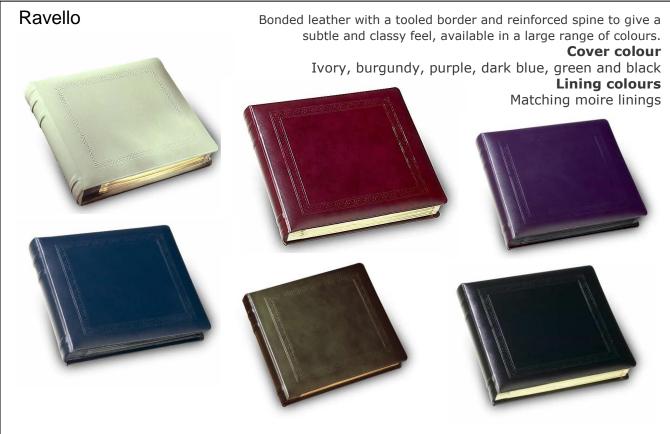

white with gold blocking





# Eternity

Simulated suede covers available in ivory or scarlet and blocked in gold and silver

# Beverley

White simulated leather cover with gold blocking





#### Winchester

Simulated suede covers available in ivory or scarlet and blocked in gold



### Gallery (Civil Partnership)





Made in textured ostra material, a recessed panel on the front takes a pewter plaque

Cover colours

Black, burgundy, green or ivory

Lining colours

Matching bookcloth

# Mercury

Plain brushed aluminium front and back with soft feel simulated leather spine





Plain brushed aluminium front and back with soft feel simulated leather spine with the addition of hand finished plaques in pewter or copper depicting bride and groom's initials or birth signs

Mercury Zodiac















A simulated leather cover, with a slip-in frame inside to accept a print of your choice and a black plastic disc tray for your CD.

Available in Black or Ivory