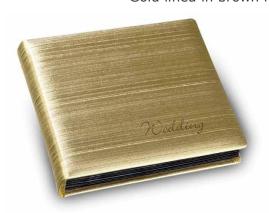

#### **Fabrica**

Cover colours
Gold, sapphire and ruby
Lining colours
Gold lined in brown moire