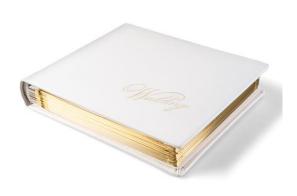

n brown moire





### Krystal

Modern acrylic material on front with etched perimeter border. Back cover and spine in soft feel simulated leather.

# **Cover colour** silver effect





Modern acrylic material finish with the addition of hand finished plaques in pewter or copper depicting bride and groom's initials or birth signs.

Krystal Zodiac

Cover colour Silver effect

#### New Renaissance

New fabric. Gold or silver brocade





#### Barnsbury

Bonded leather covers available in black with silver blocking or burgundy or cream with gold blocking

#### Hatfield

Simulated leather cover in cream or white with gold blocking





# Eternity

Simulated suede covers available in ivory or scarlet and blocked in gold and silver

# Beverley

White simulated leather cover with gold blocking





#### Winchester

Simulated suede covers available in ivory or scarlet and blocked in gold



### Gallery (Civil Partnership)





Made in textured ostra material, a recessed panel on the front takes a pewter plaque

Cover colours

Black, burgundy, green or ivory

Lining colours

Matching bookcloth

# Mercury

Plain brushed aluminium front and back with soft feel simulated leather spine





Plain brushed aluminium front and back with soft feel simulated leather spine with the addition of hand finished plaques in pewter or copper depicting bride and groom's initials or birth signs

Mercury Zodiac















A simulated leather cover, with a slip-in frame inside to accept a print of your choice and a black plastic disc tray for your CD.

Available in Black or Ivory