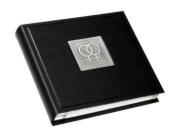

### Gallery (Civil Partnership)

Made in textured ostra material, a recessed panel on the front takes a pewter plaque

Cover colours

Black, burgundy, green or ivory

Lining colours

Matching bookcloth