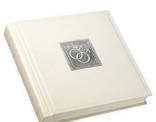

### Gallery (Civil Partnership)

Made in textured ostra material, a recessed panel on the front takes a pewter plaque

Cover colours

Black, burgundy, green or ivory

Lining colours

Matching bookcloth