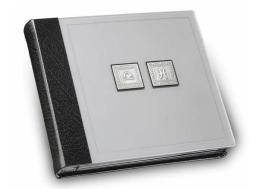

# **Cover colour** silver effect

Modern acrylic material finish with the addition of hand finished plaques in pewter or copper depicting bride and groom's initials or birth signs.

Krystal Zodiac

Cover colour Silver effect