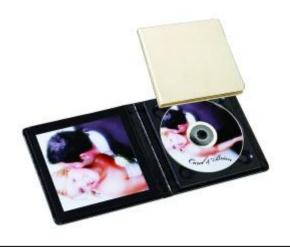

Mercury Zodiac

A simulated leather cover, with a slip-in frame inside to accept a print of your choice and a black plastic disc tray for your CD.

Available in Black or Ivory