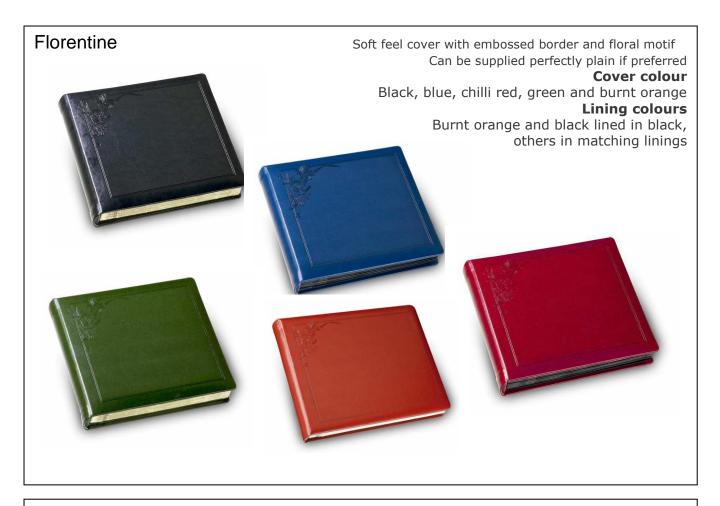

Back cover and spine in soft feel simulated leather.

# **Cover colour** silver effect





Modern acrylic material finish with the addition of hand finished plaques in pewter or copper depicting bride and groom's initials or birth signs.

Krystal Zodiac

Cover colour Silver effect

#### New Renaissance

New fabric. Gold or silver brocade





#### Barnsbury

Bonded leather covers available in black with silver blocking or burgundy or cream with gold blocking

#### Hatfield

Simulated leather cover in cream or white with gold blocking





# Eternity

Simulated suede covers available in ivory or scarlet and blocked in gold and silver

# Beverley

White simulated leather cover with gold blocking





#### Winchester

Simulated suede covers available in ivory or scarlet and blocked in gold



### Gallery (Civil Partnership)





Made in textured ostra material, a recessed panel on the front takes a pewter plaque

Cover colours

Black, burgundy, green or ivory

Lining colours

Matching bookcloth

# Mercury

Plain brushed aluminium front and back with soft feel simulated leather spine





Plain brushed aluminium front and back with soft feel simulated leather spine with the addition of hand finished plaques in pewter or copper depicting bride and groom's initials or birth signs

Mercury Zodiac















A simulated leather cover, with a slip-in frame inside to accept a print of your choice and a black plastic disc tray for your CD.

Available in Black or Ivory