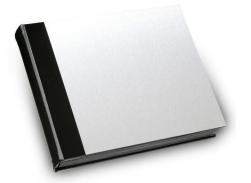

# Mercury

Plain brushed aluminium front and back with soft feel simulated leather spine

Plain brushed aluminium front and back with soft feel simulated leather spine with the addition of hand finished plaques in pewter or copper depicting bride and groom's initials or birth signs