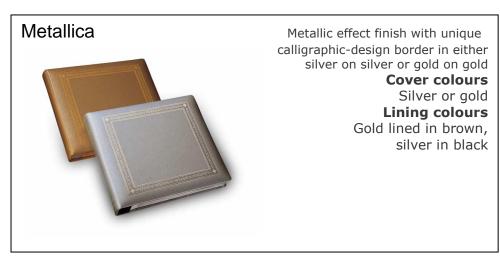

or white with gold blocking





# Eternity

Simulated suede covers available in ivory or scarlet and blocked in gold and silver

# Beverley

White simulated leather cover with gold blocking





#### Winchester

Simulated suede covers available in ivory or scarlet and blocked in gold



### Gallery (Civil Partnership)





Made in textured ostra material, a recessed panel on the front takes a pewter plaque

Cover colours

Black, burgundy, green or ivory

Lining colours

Matching bookcloth

# Mercury

Plain brushed aluminium front and back with soft feel simulated leather spine





Plain brushed aluminium front and back with soft feel simulated leather spine with the addition of hand finished plaques in pewter or copper depicting bride and groom's initials or birth signs

Mercury Zodiac















A simulated leather cover, with a slip-in frame inside to accept a print of your choice and a black plastic disc tray for your CD.

Available in Black or Ivory