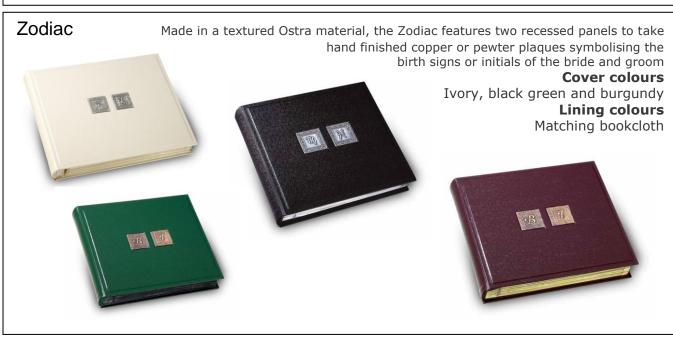

hite with gold blocking





# Eternity

Simulated suede covers available in ivory or scarlet and blocked in gold and silver

# Beverley

White simulated leather cover with gold blocking





#### Winchester

Simulated suede covers available in ivory or scarlet and blocked in gold



### Gallery (Civil Partnership)





Made in textured ostra material, a recessed panel on the front takes a pewter plaque

Cover colours

Black, burgundy, green or ivory

Lining colours

Matching bookcloth

# Mercury

Plain brushed aluminium front and back with soft feel simulated leather spine





Plain brushed aluminium front and back with soft feel simulated leather spine with the addition of hand finished plaques in pewter or copper depicting bride and groom's initials or birth signs

Mercury Zodiac















A simulated leather cover, with a slip-in frame inside to accept a print of your choice and a black plastic disc tray for your CD.

Available in Black or Ivory