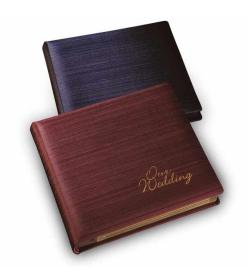

# Eternity

Simulated suede covers available in ivory or scarlet and blocked in gold and silver

#### Winchester

Simulated suede covers available in ivory or scarlet and blocked in gold