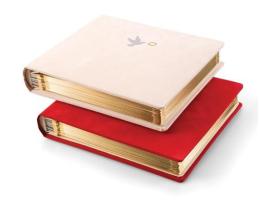

# Eternity

Simulated suede covers available in ivory or scarlet and blocked in gold and silver

#### Winchester

Simulated suede covers available in ivory or scarlet and blocked in gold