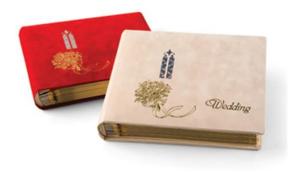

# Eternity

Simulated suede covers available in ivory or scarlet and blocked in gold and silver

#### Winchester

Simulated suede covers available in ivory or scarlet and blocked in gold