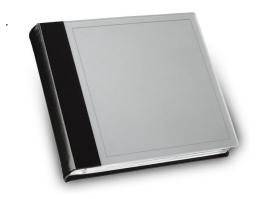

# Mercury

Plain brushed aluminium front and back with soft feel simulated leather spine

Plain brushed aluminium front and back with soft feel simulated leather spine with the addition of hand finished plaques in pewter or copper depicting bride and groom's initials or birth signs