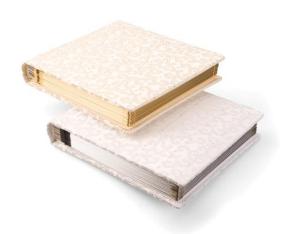

# The Silver Album Range



Bonded leather cover with gold tooling to border and gold 'Our Wedding' script. Additional impact with gold foiled spine and raised bands





Cover colours
Ivory and black
Lining colours
Matching moire silk

#### **Fabrica**



Cover colours
Gold, sapphire and ruby
Lining colours
Gold lined in brown moire





### Krystal

Modern acrylic material on front with etched perimeter border. Back cover and spine in soft feel simulated leather.

# **Cover colour** silver effect





Modern acrylic material finish with the addition of hand finished plaques in pewter or copper depicting bride and groom's initials or birth signs.

Krystal Zodiac

Cover colour Silver effect

#### New Renaissance

New fabric. Gold or silver brocade





#### Barnsbury

Bonded leather covers available in black with silver blocking or burgundy or cream with gold blocking

#### Hatfield

Simulated leather cover in cream or white with gold blocking





# Eternity

Simulated suede covers available in ivory or scarlet and blocked in gold and silver

# Beverley

White simulated leather cover with gold blocking





#### Winchester

Simulated suede covers available in ivory or scarlet and blocked in gold



### Gallery (Civil Partnership)





Made in textured ostra material, a recessed panel on the front takes a pewter plaque

Cover colours

Black, burgundy, green or ivory

Lining colours

Matching bookcloth

# Mercury

Plain brushed aluminium front and back with soft feel simulated leather spine





Plain brushed aluminium front and back