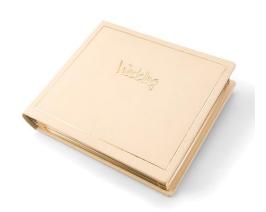

# The Silver Album Range

Bonded leather cover with gold tooling to border and gold 'Our Wedding' script. Additional impact with gold foiled spine and raised bands

Cover colours
Ivory and black
Lining colours
Matching moire silk