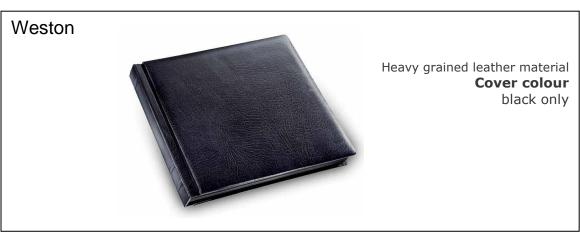

# The Silver Album Range

Bonded leather cover with gold tooling to border and gold 'Our Wedding' script. Additional impact with gold foiled spine and raised bands

Cover colours
Ivory and black
Lining colours
Matching moire silk