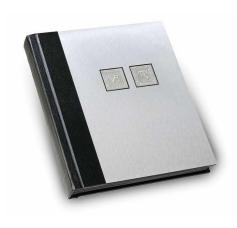

# **Cover colour** silver effect

Modern acrylic material finish with the addition of hand finished plaques in pewter or copper depicting bride and groom's initials or birth signs.

Krystal Zodiac

Cover colour Silver effect

# Mercury

Plain brushed aluminium front and back with soft feel simulated leather spine

Plain brushed aluminium front and back with soft feel simulated leather spine with the addition of hand finished plaques in pewter or copper depicting bride and groom's initials or birth signs