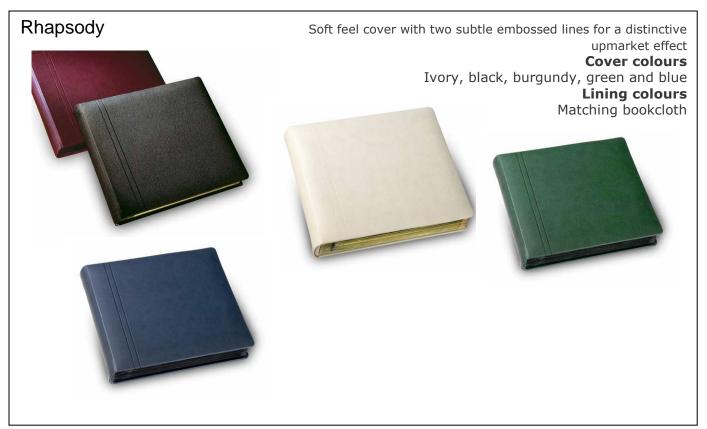

te with gold blocking





# Eternity

Simulated suede covers available in ivory or scarlet and blocked in gold and silver

# Beverley

White simulated leather cover with gold blocking





#### Winchester

Simulated suede covers available in ivory or scarlet and blocked in gold



### Gallery (Civil Partnership)





Made in textured ostra material, a recessed panel on the front takes a pewter plaque

Cover colours

Black, burgundy, green or ivory

Lining colours

Matching bookcloth

# Mercury

Plain brushed aluminium front and back with soft feel simulated leather spine





Plain brushed aluminium front and back with soft feel simulated leather spine with the addition of hand finished plaques in pewter or copper depicting bride and groom's initials or birth signs

Mercury Zodiac















A simulated leather cover, with a slip-in frame inside to accept a print of your choice and a black plastic disc tray for your CD.

Available in Black or Ivory