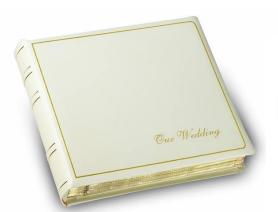

# The Silver Album Range

Bonded leather cover with gold tooling to border and gold 'Our Wedding' script. Additional impact with gold foiled spine and raised bands

Cover colours
Ivory and black
Lining colours
Matching moire silk