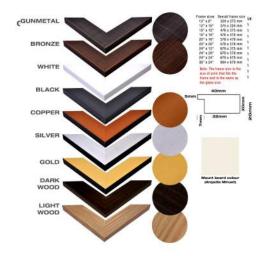

# **SIMPLICITY FRAMES**

Introducing our Popular "Simplicity" Wall Collection, a unique selection of British made frames available in a selection of sizes which we have chosen to compliment your portraits we are pleased to announce the introduction of our "Simplicity" Frame Collection...

A Collection of frames with a simple yet contemporary moulding available in Nine attractive colours to suit your décor..

Available in...
GOLD
SILVER
COPPER
WHITE
BLACK
BRONZE
GUNMETAL
DARK WOOD
LIGHT WOOD

Finished with an attractive White or Black mounting with a choice of apertures..