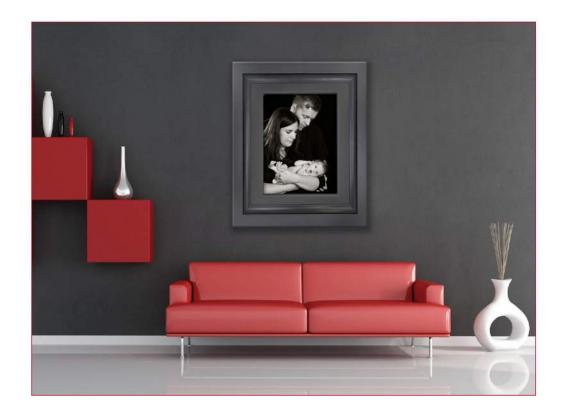

Have you thought about how and where to display your very own works of art?

The most popular area to display your finished portraits is as a large frame or collection of frames on your living or dining room wall, after all this is normally where you spend the most time as a family, this is where you and your family will get the most enjoyment from your portrait.

For portraits that are to go on to a wall we recommend a minimum size of 24" on the longest side, that way you will be able to enjoy the portrait whilst sitting anywhere in the room, at this size the portrait is large enough to enjoy the expressions and joy of the portrait without having to stand right in front of it!! Portraits this size become a focal point to the room, it's also a great way to display your portrait as it becomes a talking point for visitors and relatives that come to your home.