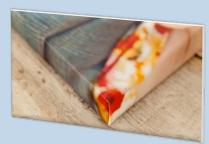

## THE FINE ART CANVAS

An array of options means fine art prints have never looked so good. Using state-of-the-art 12 ink technology the durable yet delicate Fine Art Wrap sits flush with the wall, creating a beautiful wall mounted piece of art. Choose from 34 different coloured edges or a full image-wrap.