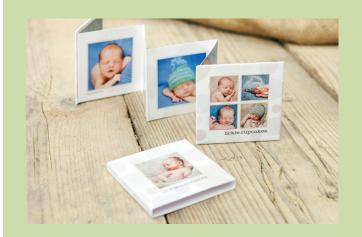

#### SET OF 3 BRAG BOOKS

These mini accordion books come in a set of 3. They can contain up to 10 images. They are a perfect way for proud grandparents or proud parents to keep in handbag to "brag" about how gorgeous there little darlings are! Perfect for a gift.