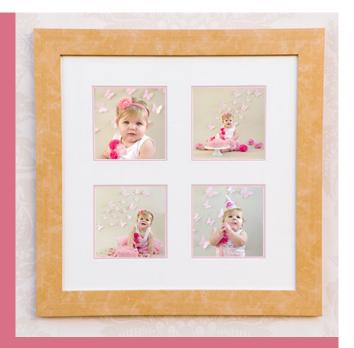

# CLASSIC FRAMED PRINTS

Choose from a wide selection of high quality, hand finished framed prints. Many sizes and options available. I am more than happy to discuss options with you for to find the perfect frame for your stunning image.

Prices below are for single images only. The price also includes a single mount. Please add £50.00 for multi aperture or collage options.

Custom sizes, styles and mounts are available upon request.

| 16x12 | £175 | 24x24 | £250 |
|-------|------|-------|------|
| 16x16 | £180 | 30x20 | £275 |
| 24x16 | £215 | 30x30 | £330 |