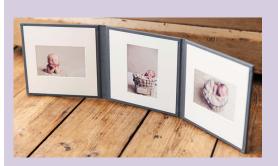

## LIFESTYLE FOLIO

Showcase three of your best images in a clever, folding desk product that combines mounted prints with a perfect keepsake gift.

Choose from 25 cover options and coordinate and contrast with a choice of two mount colour options to finish the desired look.