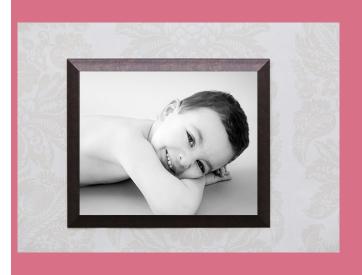

# CLASSIC FRAMED PRINTS

Choose from a wide selection of high quality, hand finished framed prints. Many sizes and options available. I am more than happy to discuss options with you for to find the perfect frame for your stunning image.

Prices below are for single images only. The price also includes a single mount. Please add £50.00 for multi aperture or collage options.

Custom sizes, styles and mounts are available upon request.

| 16x12 | £175 | 24x24 | £250 |
|-------|------|-------|------|
| 16x16 | £180 | 30x20 | £275 |
| 24x16 | £215 | 30x30 | £330 |