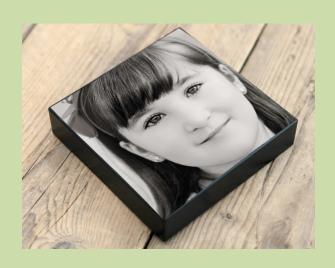

#### DESK BLOCK DUO

Create a double delight with a dual sided desk product for special images. High gloss acrylic ensures this two-sided presentation product shines on any table, desk or shelf.

6x6" £60.00 8x6" £70.00 10x8" £80.00

#### GLACIER BLOCK

Crystal clear with a unique prism effect, the Glacier Block presents an exceptional take on the traditional desk product. The unique prism effect displays treasured images from any angle. The high gloss acrylic finish looks great on a desk or shelf.