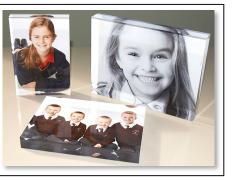

## **Acrylic Blocks**

| Rectangular | 6"x 4" | € 45 |
|-------------|--------|------|
|             | 7"x 5" | € 55 |
|             | 8"x 6" | € 65 |
| Square      | 5"x 5" | € 45 |
|             | 6"x 6" | € 55 |
|             | 8"x 8" | € 70 |

## Photo Blocks are innovative products that combine the durability of a glazed frame with the

"look" of a canvas mount. We will print your portrait onto a three dimensional block which is then laminated with a protective coating.