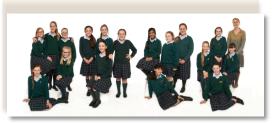

| Class Groups                                   |               |  |
|------------------------------------------------|---------------|--|
| Presented in card mounts                       | Colour or B&W |  |
| Large - 10" x 7"                               | € 25          |  |
| Regular - 7"x 5"                               | € 15          |  |
| <b>Panoramic</b> - 15" x 6"                    | € 25          |  |
| NB: Not all sizes are available in all schools |               |  |

Frames are available in 1" & ½" in Black, White and Natural wood.

NB: Not all sizes are available in all schools

Panoramic class groups in both **Prints** and Photo Block.

Choose your favourite 4 portraits on a CD for only €100 (Full lifetime reproduction rights included)