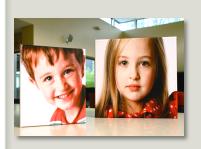

## **Schools Price List**

Canvas, Photo Blocks & Perspex

A **Canvas Mount** is the traditional alternative to framing. Your portrait will be printed onto the finest cotton canvas and stretched around a high quality frame.