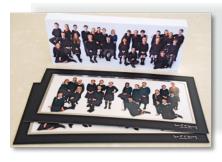

#### Package Two

1 (10"x 8") 1 (7"x 5") 4 (5" x 4")

€ 70

| Class Groups                                   |      |  |  |
|------------------------------------------------|------|--|--|
| Presented in card mounts Colour or B&W         |      |  |  |
| <b>Large</b> - 10" x 7"                        | € 25 |  |  |
| Regular - 7"x 5"                               | € 15 |  |  |
| Panoramic - 15" x 6"                           | € 25 |  |  |
| NB: Not all sizes are available in all schools |      |  |  |