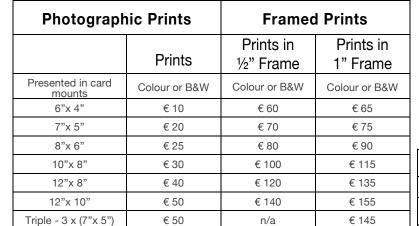

Frames are available in 1" & ½" in Black, White and Natural wood.

Triple - 3 x (8"x 6")

n/a

Panoramic class groups in both **Prints** and **Photo Block**.

No 1