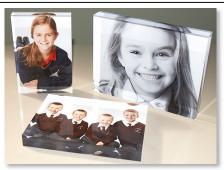

**Photo Blocks** are innovative products that combine the durability of a glazed frame with the

"look" of a canvas mount. We will print your portrait onto a three dimensional block which is then laminated with a protective coating.